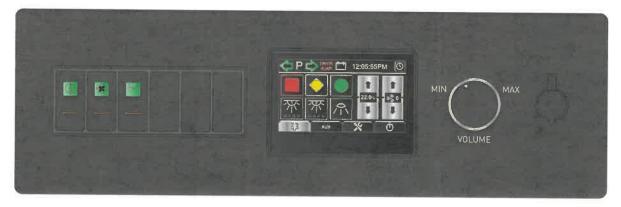

------|-------------------------------|
| Lockable compartment -CA- | 12.75" x 7.50"  | 12.75" x 7.50" x 3.00"        |
| Storage compartment -CB-  | 11.75" x 13.75" | 16.25" x 17.50" x 19.25"      |







42.00" x 10.00" x 7.50"

41.50" x 9.50"

Storage compartment -SF-

16.75" x 27.00" x 13.50"

Storage compartment -5C-

Scale: 1:20 Draftman: BL





| Compartiment              | Ouverture LxH   | Dimensions intérieures L x H x P |
|---------------------------|-----------------|----------------------------------|
| Comp. draps souillés -DB- | 11.75" x 13.75" | 16.25" x 17.50" x 19.25"         |



Floor view

Date: 2024-04-08 rev.0

Scale: 1:30 Draftman: BL





Scale: 1:30 Draftman: BL









Date: 2

2024-04-08 rev.0

Scale: 1:3 Draftman. BL

Standard CRA11 Streets de rear console



Standard SEB11 Inverter - Charger control panel



Option CRB11
Curbside auxiliary console



Date: 2024-04-08 rev.0

Scale. Draftman BL







# **stryker**

# Mulvane EMS\_Power System\_May 2024

Quote Number:

10918044

Version:

- 1

Prepared For:

MULVANE EMER SVCS

Attn:

Rep:

Bryce Wheeler

Email:

bryce.wheeler@stryker.com

Phone Number:

Mobile:

(785) 317-4917

Quote Date:

05/07/2024 08/05/2024

Expiration Date: Contract Start:

05/07/2024

Contract Start: Contract End:

05/06/2025

## **Equipment Products:**

| #   | Product      | Description                    | U/M | Qty      | Sell Price  | Total       |
|-----|--------------|--------------------------------|-----|----------|-------------|-------------|
| 1.0 | 639005550001 | MTS POWER LOAD                 | PCE | 1