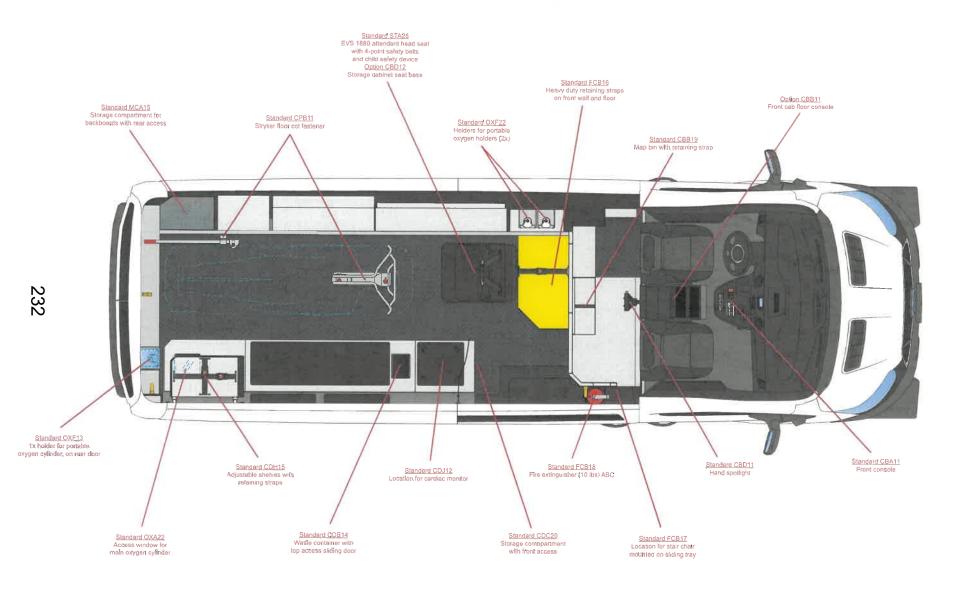

BL







| Compartment               | Opening L x H   | Interior dimensions L x H x D |
|---------------------------|-----------------|-------------------------------|
| Lockable compartment -CA- | 12.75" x 7.50"  | 12.75" x 7.50" x 3.00"        |
| Storage compartment -CB-  | 11.75" x 13.75" | 16.25" x 17.50" x 19.25"      |







42.00" x 10.00" x 7.50"

41.50" x 9.50"

Storage compartment -SF-

16.75" x 27.00" x 13.50"

Storage compartment -5C-

Scale: 1:20 Draftman: BL





| Compartiment              | Ouverture LxH   | Dimensions intérieures L x H x P |
|---------------------------|-----------------|----------------------------------|
| Comp. draps souillés -DB- | 11.75" x 13.75" | 16.25" x 17.50" x 19.25"         |



Floor view

Date: 2024-04-08 rev.0

Scale: 1:30 Draftman: BL





Scale: 1:30 Draftman: BL









Date: 2

2024-04-08 rev.0

Scale: 1:3 Draftman. BL

Standard CRA11 Streets de rear console



Standard SEB11 Inverter - Charger control panel



Option CRB11
Curbside auxiliary console



Date: 2024-04-08 rev.0

Scale. Draftman BL







# **stryker**

# Mulvane EMS\_Power System\_May 2024

Quote Number:

10918044

Version:

- 1

Prepared For:

MULVANE EMER SVCS

Attn:

Rep:

Bryce Wheeler

Email:

bryce.wheeler@stryker.com

Phone Number:

Mobile:

(785) 317-4917

Quote Date:

05/07/2024 08/05/2024

Expiration Date: Contract Start:

05/07/2024

Contract Start: Contract End:

05/06/2025

## **Equipment Products:**

| #   | Product      | Description                    | U/M | Qty      | Sell Price  | Total       |
|-----|--------------|-----------------