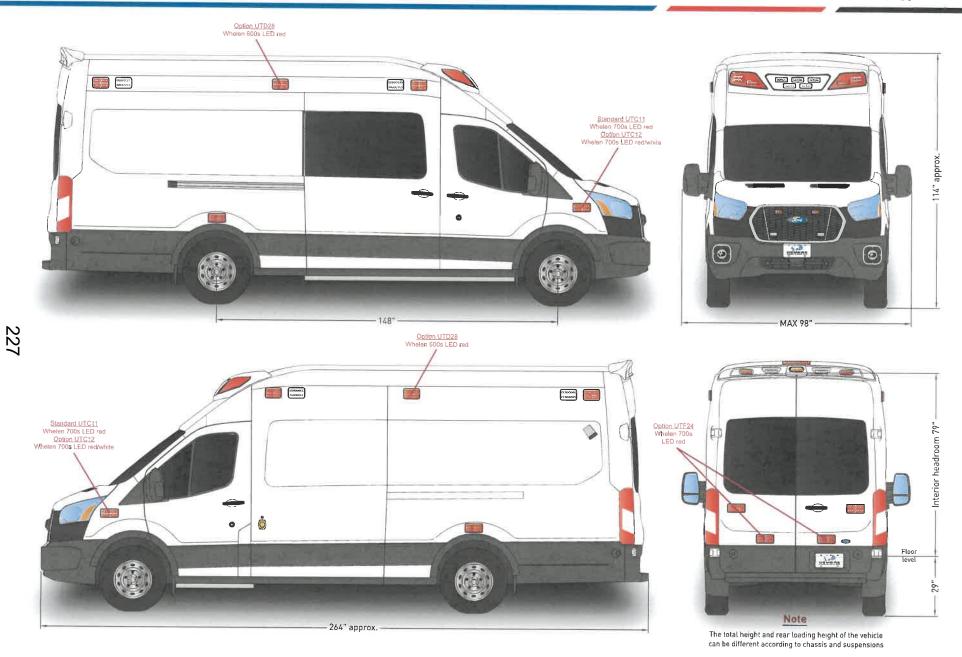

---------------------------------------------------|----------|
| FNS-STK-11    | General Vehicle Identification  Vehicle general labels identification. (Included)           | 1.00     |
| 38-Functional | ity (FCT)                                                                                   |          |
| Item Number   | Name/Description Custom?                                                                    | Quantity |
| FCT-PLF-12    | Two (2) recessed/flexible IV hooks in ceiling Two (2) recessed/flexible IV hooks in ceiling | 1.00     |
| FCT-RWR-15    | Two (2) recessed radio speakers Two (2) recessed radio speakers. (Included)                 | 1.00     |





# **TXE - Generic Prototype**Ford Transit Van T350

Revision 0 2024

Date 2024-04-08 rev.0

Scale 1:40 Draftman BL







| Compartment               | Opening L x H   | Interior dimensions L x H x D |
|---------------------------|-----------------|-------------------------------|
| Lockable compartment -CA- | 12.75" x 7.50"  | 12.75" x 7.50" x 3.00"        |
| Storage compartment -CB-  | 11.75" x 13.75" | 16.25" x 17.50" x 19.25"      |







42.00" x 10.00" x 7.50"

41.50" x 9.50"

Storage compartment -SF-

16.75" x 27.00" x 13.50"

Storage compartment -5C-

Scale: 1:20 Draftman: BL





| Compartiment              | Ouverture LxH   | Dimensions intérieures L x H x P |
|---------------------------|-----------------|----------------------------------|
| Comp. draps souillés -DB- | 11.75" x 13.75" | 16.25" x 17.50" x 19.25"         |



Floor view

Date: 2024-04-08 rev.0

Scale: 1:30 Draftman: BL