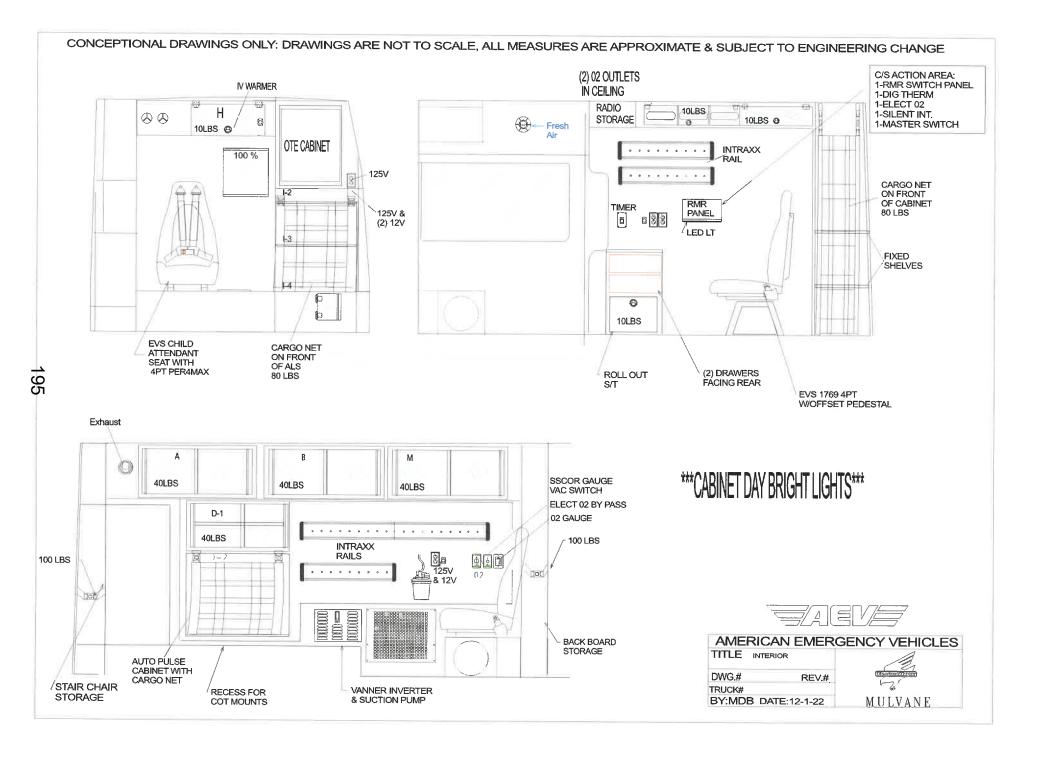

|     |                   |
|                                 |                                                                                                                                                                                                                                       |     |                   |
|                                 |                                                                                                                                                                                                                                       |     |                   |





#### **EMERGENCY SERVICES SUPPLY**

2637 Drew Perry Road Jefferson City, MO 65109

April 25, 2024

Mulvane EMS,

Thank you for allowing us the opportunity to submit a proposal for one (1) 2026 Osage Type II Travois Ambulances your service is looking to procure. Emergency Services Supply is excited to provide you the following bid built on a 2026 Ford T350 High Roof, AWD chassis. We are confident Mulvane EMS and the citizens of the Mulvane Kansas and the surrounding areas will find the Osage Ambulance experience exceptional. Osage's highly qualified manufacturing professionals take extreme pride in producing the safest, seamless patient module on the market. The quality you can expect in all aspects of an Osage Ambulance is of the highest value. We are proposing a Summer 2026 deliver

W