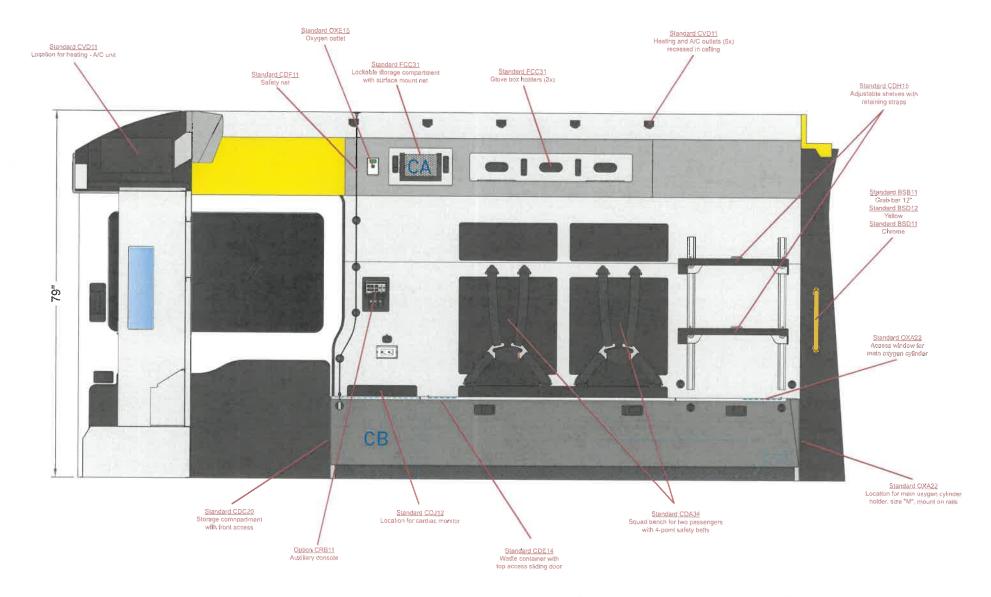

-----------------------------------------------|----------|
| FNS-STK-11    | General Vehicle Identification  Vehicle general labels identification. (Included)           | 1.00     |
| 38-Functional | ity (FCT)                                                                                   |          |
| Item Number   | Name/Description Custom?                                                                    | Quantity |
| FCT-PLF-12    | Two (2) recessed/flexible IV hooks in ceiling Two (2) recessed/flexible IV hooks in ceiling | 1.00     |
| FCT-RWR-15    | Two (2) recessed radio speakers Two (2) recessed radio speakers. (Included)                 | 1.00     |





# **TXE - Generic Prototype**Ford Transit Van T350

Revision 0 2024

Date 2024-04-08 rev.0

Scale 1:40 Draftman BL







| Compartment               | Opening L x H   | Interior dimensions L x H x D |
|---------------------------|-----------------|-------------------------------|
| Lockable compartment -CA- | 12.75" x 7.50"  | 12.75" x 7.50" x 3.00"        |
| Storage compartment -CB-  | 11.75" x 13.75" | 16.25" x 17.50" x 19.25"      |







42.00" x 10.00" x 7.50"

41.50" x 9.50"

Storage compartment -SF-

16.75" x 27.00" x 13.50"

Storage compartment -5C-

Scale: 1:20 Draftman: BL





| Compartiment              | Ouverture LxH   | Dimensions intérieures L x H x P |
|---------------------------|-----------------|----------------------------------|
| Comp. draps souillés -DB- | 11.75" x 13.75" | 16.25" x 17.50" x 19.25"         |



Floor view

Date: 2024-04-08 rev.0

Scale: 1:30 Draftman: BL





Scal