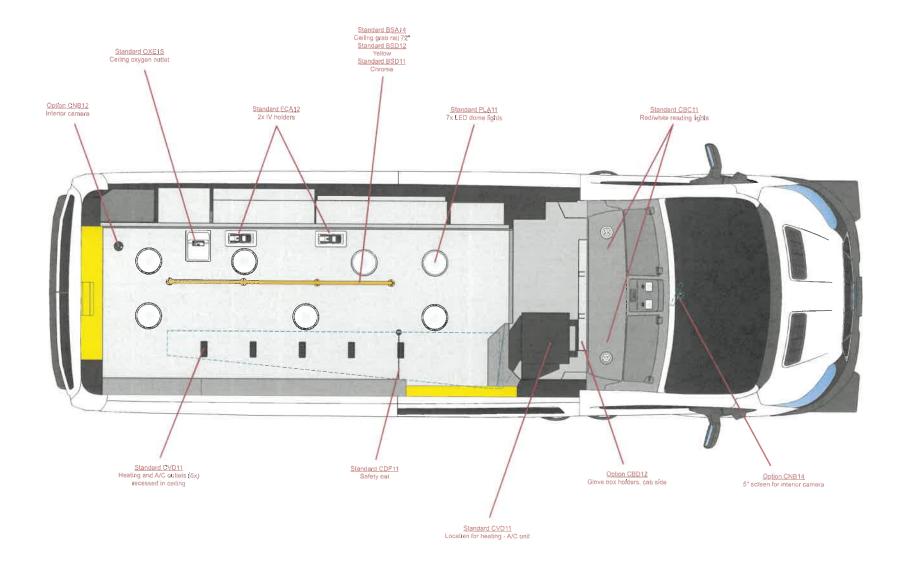

| Opening L x H   | Interior dimensions L x H x D |
|---------------------------|-----------------|-------------------------------|
| Lockable compartment -CA- | 12.75" x 7.50"  | 12.75" x 7.50" x 3.00"        |
| Storage compartment -CB-  | 11.75" x 13.75" | 16.25" x 17.50" x 19.25"      |







42.00" x 10.00" x 7.50"

41.50" x 9.50"

Storage compartment -SF-

16.75" x 27.00" x 13.50"

Storage compartment -5C-

Scale: 1:20 Draftman: BL





| Compartiment              | Ouverture LxH   | Dimensions intérieures L x H x P |
|---------------------------|-----------------|----------------------------------|
| Comp. draps souillés -DB- | 11.75" x 13.75" | 16.25" x 17.50" x 19.25"         |



Floor view

Date: 2024-04-08 rev.0

Scale: 1:30 Draftman: BL





Scale: 1:30 Draftman: BL









Date: 2

2024-04-08 rev.0

Scale: 1:3 Draftman. BL

Standard CRA11 Streets de rear console



Standard SEB11 Inverter - Charger control panel



Option CRB11
Curbside auxiliary console



Date: 2024-04-08 rev.0

Scale. Draftman BL







# **stryker**

# Mulvane EMS\_Power System\_May 2024

Quote Number:

10918044

Version:

- 1

Prepared For:

MULVANE EMER SVCS

Attn:

Rep:

Bryce Wheeler

Email:

bryce.wheeler@stryker.com

Phone Number:

Mobile:

(785) 317-4917

Quote Date:

05/07/2024 08/05/2024

Expiration Date: Contract Start:

05/07/2024

Contract Start: Contract End:

05/06/2025

## **Equipment Products:**

| #   | Product      | Description                    | U/M | Qty      | Sell Price  | Total       |
|-----|--------------|--------------------------------|-----|--------