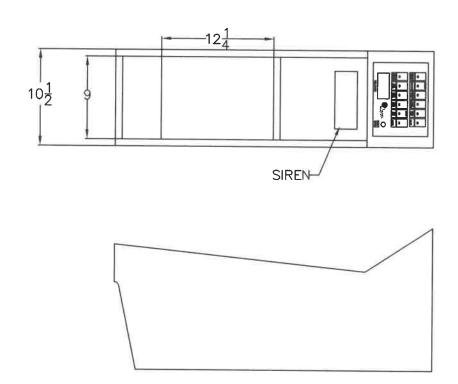

# GASB Statement 100, Accounting Changes and Error Corrections – an amendment of GASB Statement No. 62 (GASB 100)

The primary objective of this Statement is to enhance accounting and financial reporting requirements for accounting changes and error corrections to provide more understandable, reliable, relevant, consistent, and comparable information for making decisions or assessing accountability. The requirements of this statement are effective for fiscal years beginning after June 15, 2023, which is the fiscal year beginning January 1, 2024.

# GASB Statement No. 101, Compensated Absences (GASB 101)

The objective of this Statement is to better meet the information needs of financial statement users by updating the recognition and measurement guidance for compensated absences. That objective is achieved by aligning the recognition and measurement guidance under a unified model and by amending certain previously required disclosures. The requirements of this statement are effective for fiscal years beginning after December 15, 2023, which is the fiscal year beginning January 1, 2024.