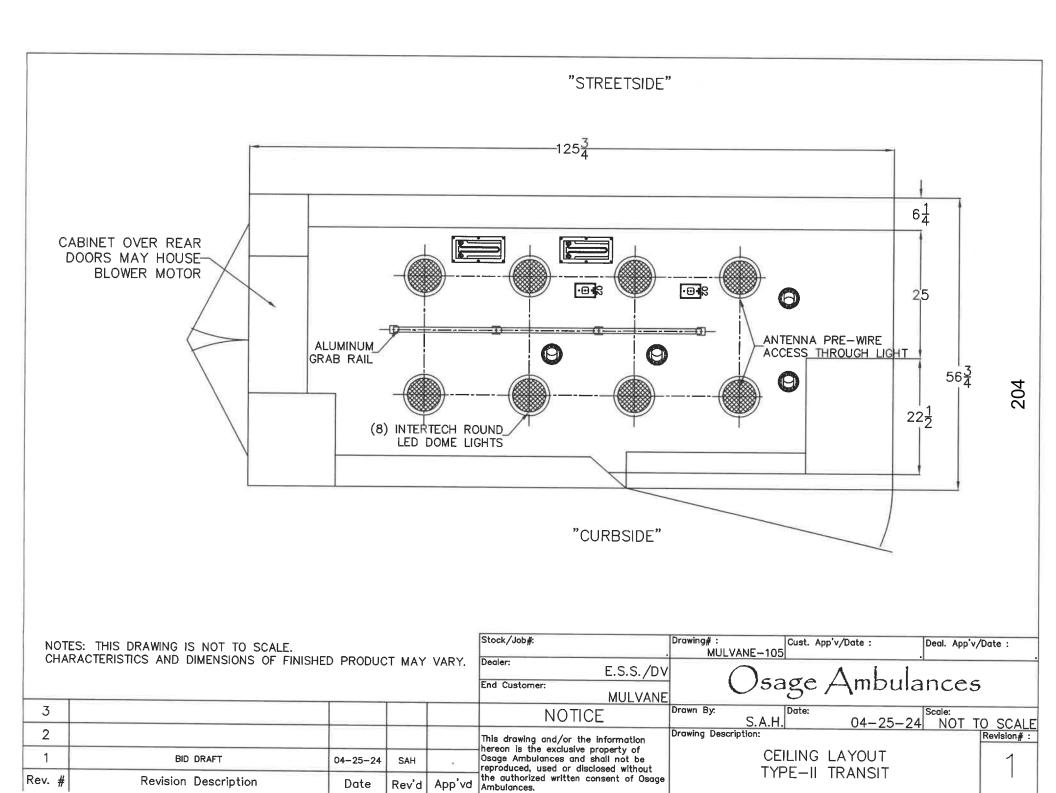

# MULVANE CITY COUNCIL MEETING JUNE 3, 2024

TO: Mayor & Mulvane City Council Members

FROM: Mulvane FFA and Sizz Boom Fireworks

DATE: May 21, 2024

RE: REQUEST FOR REDUCTION OF THE \$6,000.00 FIREWORKS STAND FEE

The Mulvane FFA is once again seeking to co-host the fireworks stand behind Care and Share in the old Branine Cheverolet parking lot to help raise money for our organization. Over the six years we have been a chapter, our membership has grown from 20 members to 60. We are always looking for ways to raise a substantial amount of money by actually working for it, rather than asking local businesses and the community to donate to us several times a year.

The money raised from the fireworks tent will be used for the following:

- FFA chapter expenses such as supplies, scantrons, food for meetings, and district dues
- FFA officer expenses for Chapter Leadership Camp this summer in Concordia
- Funds to offset costs of having animals at the high school specifically our chicken coop for feed, shavings and treats
- Funds to offset travel expenses (food, fuel and hotel rooms) to district and state career development events
- To build up funds to attend state convention and national convention in 2025

The Mulvane FFA and Sizz Boom Fireworks is asking the Mulvane City Council to:

1. Reduce the \$6,000.00 fireworks stand permit fee to sell fireworks.

Thank you for your consideration and support.

Kendra Banzet Mulvane FFA Advisor

Suggested council motions:

Motion to reduce the \$6,000.00 city fireworks stand permit fee for Mulvane FFA and Sizz Boom Fireworks down to \$3,000.00.