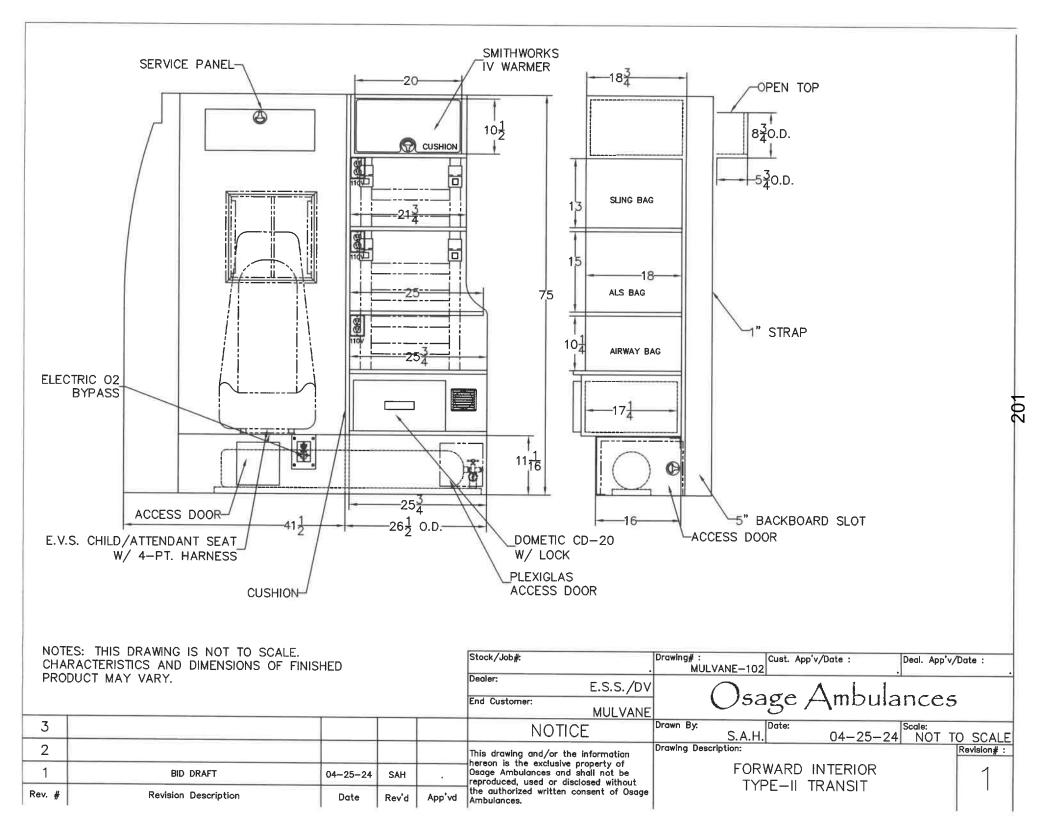

# MULVANE CITY COUNCIL MEETING JUNE 3, 2024

TO: Mayor & Mulvane City Council Members

FROM: Mulvane FFA and Sizz Boom Fireworks

DATE: May 21, 2024

RE: REQUEST FOR REDUCTION OF THE \$6,000.00 FIREWORKS STAND FEE

The Mulvane FFA is once again seeking to co-host the fireworks stand behind Care and Share in the old Branine Cheverolet parking lot to help raise money for our organization. Over the six years we have been a chapter, our membership has grown from 20 members to 60. We are always looking for ways to raise a substantial amount of money by actually working for it, rather than asking local businesses and the community to donate to us several times a year.

The money raised from the fireworks tent will be used for the following:

- FFA chapter expenses such as supplies, scantrons, food for meetings, and district dues
- FFA officer expenses for Chapter Leadership Camp this summer in Concordia
- Funds to offset costs of having animals at the high school specifically our chicken coop for feed, shavings and treats
- Funds to offset travel expenses (food, fuel and hotel rooms) to district and state career development events
- To build up funds to attend state convention and national convention in 2025

The Mulvane FFA and Sizz Boom Fireworks is asking the Mulvane City Council to:

1. Reduce the \$6,000.00 fireworks stand permit fee to sell fireworks.

Thank you for your consideration and support.

Kendra Banzet Mulvane FFA Advisor

Suggested council motions:

Motion to reduce the \$6,000.00 city fireworks stand permit fee for Mulvane FFA and Sizz Boom Fireworks down to \$3,000.00.