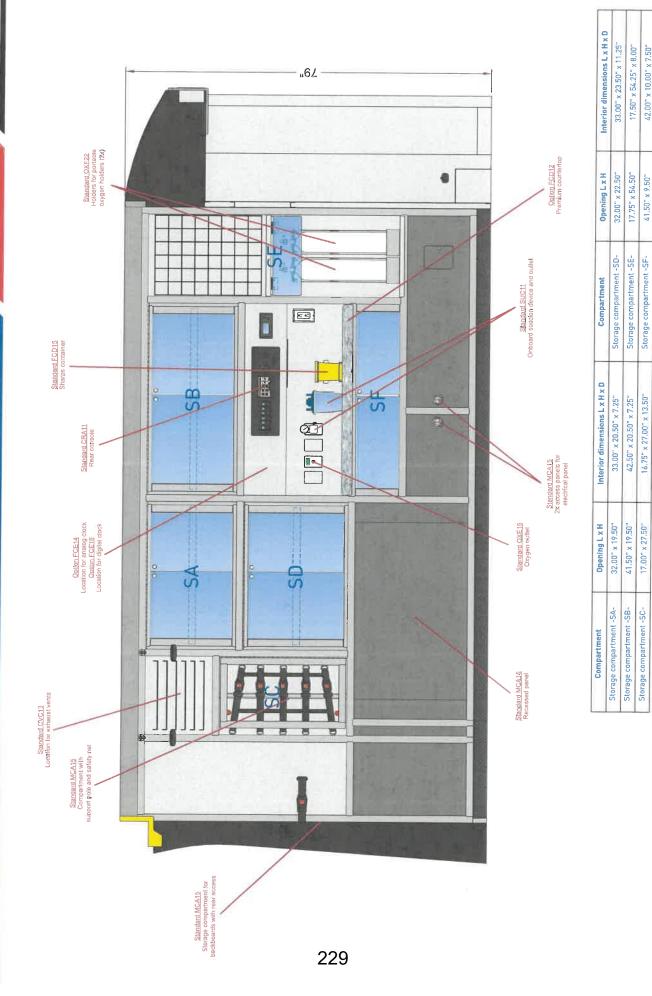

ame/Description Custom?                                                                    | Quantity |
| FCT-PLF-12    | Two (2) recessed/flexible IV hooks in ceiling Two (2) recessed/flexible IV hooks in ceiling | 1.00     |
| FCT-RWR-15    | Two (2) recessed radio speakers Two (2) recessed radio speakers. (Included)                 | 1.00     |





# **TXE - Generic Prototype**Ford Transit Van T350

Revision 0 2024

Date 2024-04-08 rev.0

Scale 1:40 Draftman BL







| Compartment               | Opening L x H   | Interior dimensions L x H x D |
|---------------------------|-----------------|-------------------------------|
| Lockable compartment -CA- | 12.75" x 7.50"  | 12.75" x 7.50" x 3.00"        |
| Storage compartment -CB-  | 11.75" x 13.75" | 16.25" x 17.50" x 19.25"      |







42.00" x 10.00" x 7.50"

41.50" x 9.50"

Storage compartment -SF-

16.75" x 27.00" x 13.50"

Storage compartment -5C-

Scale: 1:20 Draftman: BL





| Compartiment              | Ouverture LxH   | Dimensions intérieures L x H x P |
|---------------------------|-----------------|----------------------------------|
| Comp. draps souillés -DB- | 11.75" x 13.75" | 16.25" x 17.50" x 19.25"         |



Floor view

Date: 2024-04-08 rev.0

Scale: 1:30 Draftman: BL





Scale: 1:30 Draftman: BL









Date: 2

2024-04-08 rev.0

Scale: 1:3 Draftman. BL

Standard CRA11 Streets de rear console



Standard SEB11 Inverter - Charger control panel



Option CRB11
Curbside auxiliary console



Date: 2024-04-08 rev.0

Scale. Draftman BL







# **stryker**

# Mulvane EMS\_Power System\_May 2024

Quo