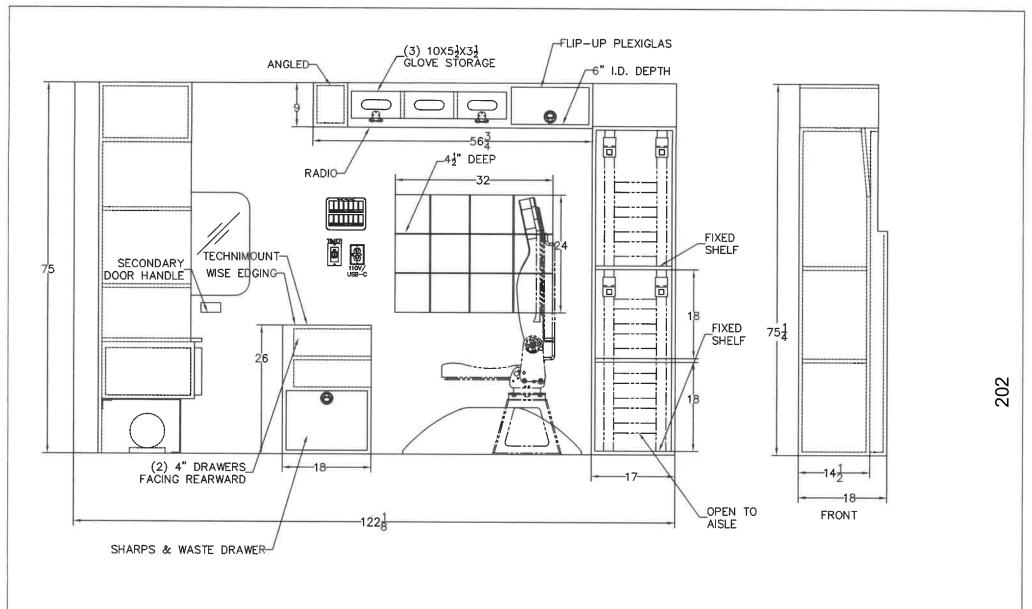

# MULVANE CITY COUNCIL MEETING JUNE 3, 2024

TO: Mayor & Mulvane City Council Members

FROM: Mulvane FFA and Sizz Boom Fireworks

DATE: May 21, 2024

RE: REQUEST FOR REDUCTION OF THE \$6,000.00 FIREWORKS STAND FEE

The Mulvane FFA is once again seeking to co-host the fireworks stand behind Care and Share in the old Branine Cheverolet parking lot to help raise money for our organization. Over the six years we have been a chapter, our membership has grown from 20 members to 60. We are always looking for ways to raise a substantial amount of money by actually working for it, rather than asking local businesses and the community to donate to us several times a year.

The money raised from the fireworks tent will be used for the following:

- FFA chapter expenses such as supplies, scantrons, food for meetings, and district dues
- FFA officer expenses for Chapter Leadership Camp this summer in Concordia
- Funds to offset costs of having animals at the high school specifically our chicken coop for feed, shavings and treats
- Funds to offset travel expenses (food, fuel and hotel rooms) to district and state career development events
- To build up funds to attend state convention and national convention in 2025

The Mulvane FFA and Sizz Boom Fireworks is asking the Mulvane City Council to:

1. Reduce the \$6,000.00 fireworks stand permit fee to sell fireworks.

Thank you for your consideration and support.

Kendra Banzet Mulvane FFA Advisor

Suggested council motions:

Motion to reduce the \$6,000.00 city fireworks stand permit fee for Mulvane FFA and Sizz Boom Fireworks down to \$3,000.00.