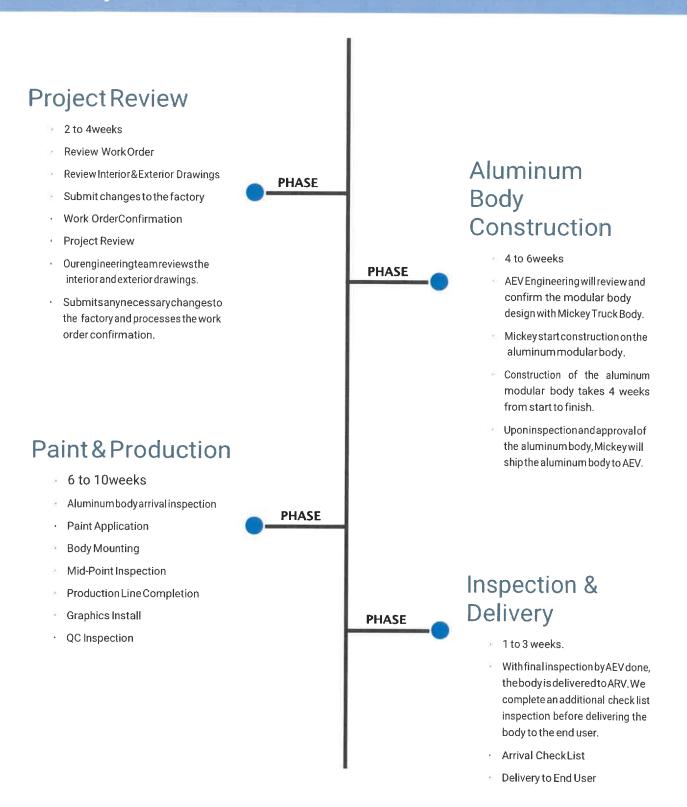

ilt on ambulance prep chassis.



| Description                                                                                        | Price        |
|----------------------------------------------------------------------------------------------------|--------------|
| <b>2024 AEV</b> <i>Traumahawk</i> <b>Type II Custom Ambulance</b> Ford Transit T350, LWB, 4x4, Gas | \$165,604.00 |
| Less AEV, Ford, & ARV Discounts                                                                    | TBD          |

Total \$165,604.00

Terms are net on delivery or active lease purchase. Delivery will be 60-120 days after approval of the work order confirmation.

## Proposal Includes

- Delivery
- · Custom 3m Reflective Graphics
- · Assembly of Customer Supplied Stryker PowerLOAD

# **Project Timeline**





Standard chassis manufacturer's warranties apply and will start on the date and mileage at delivery. The warranty on our all aluminum fully welded modular body is 20 years. Our conversion warranty including our electrical system, paint, and graphics is 7 years or 70,000 miles.

All parts and service are available through our facility in Columbia, Missouri. We offer twenty-four-hour delivery on parts in most cases. If a part is not in our inventory, it will be shipped to you direct from the manufacturer, again, in most cases within twenty-four hours.

Thank you for your consideration of ARV. We look forward to continuing to provide you with the very best ambulance available in the market today. If I may be of any assistance, please contact me at 1-888-448-8881.

Sincerely,

Tim Leitnake