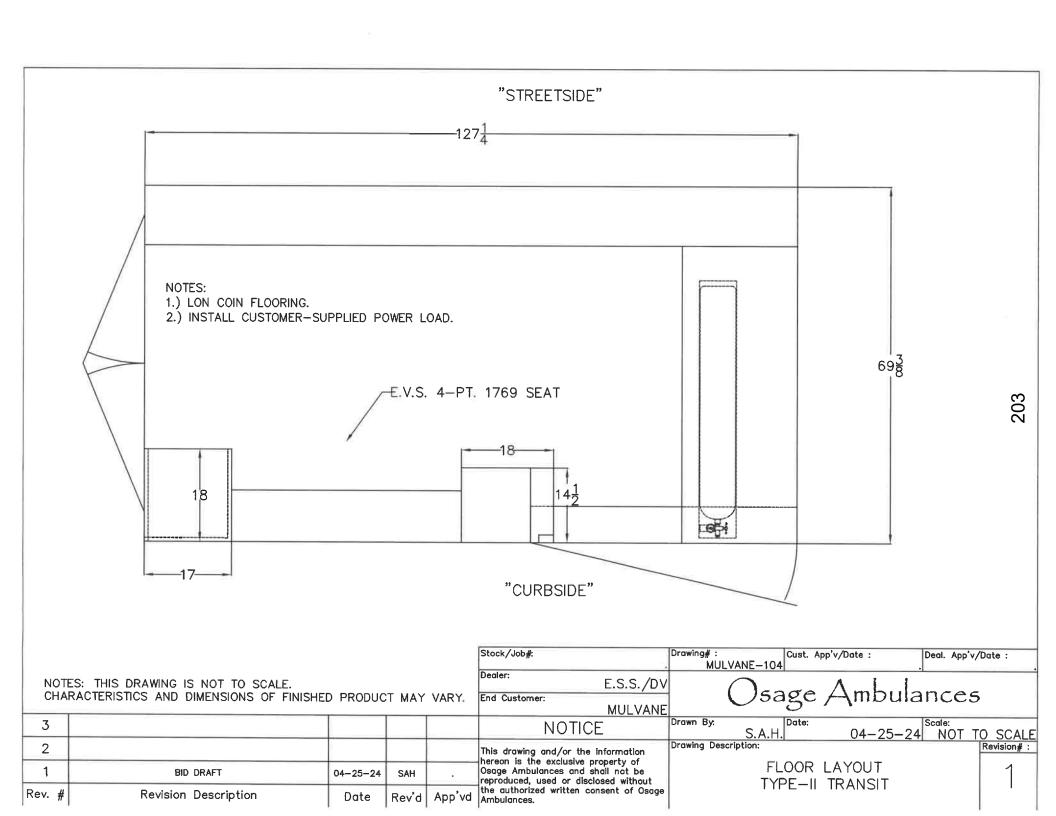

# MULVANE CITY COUNCIL MEETING JUNE 3, 2024

TO: Mayor & Mulvane City Council Members

FROM: Mulvane FFA and Sizz Boom Fireworks

DATE: May 21, 2024

RE: REQUEST FOR REDUCTION OF THE \$6,000.00 FIREWORKS STAND FEE

The Mulvane FFA is once again seeking to co-host the fireworks stand behind Care and Share in the old Branine Cheverolet parking lot to help raise money for our organization. Over the six years we have been a chapter, our membership has grown from 20 members to 60. We are always looking for ways to raise a substantial amount of money by actually working for it, rather than asking local businesses and the community to donate to us several times a year.

The money raised from the fireworks tent will be used for the following:

- FFA chapter expenses such as supplies, scantrons, food for meetings, and district dues
- FFA officer expenses for Chapter Leadership Camp this summer in Concordia
- Funds to offset costs of having animals at the high school specifically our chicken coop for feed, shavings and treats
- Funds to offset travel expenses (food, fuel and hotel rooms) to district and state career development events
- To build up funds to attend state convention and national convention in 2025

The Mulvane FFA and Sizz Boom Fireworks is asking the Mulvane City Council to:

1. Reduce the \$6,000.00 fireworks stand permit fee to sell fireworks.

Thank you for your consideration and support.

Kendra Banzet Mulvane FFA Advisor

Suggested council motions:

Motion to reduce the \$6,000.00 city fireworks stand permit fee for Mulvane FFA and Sizz Boom Fireworks down to \$3,000.00.