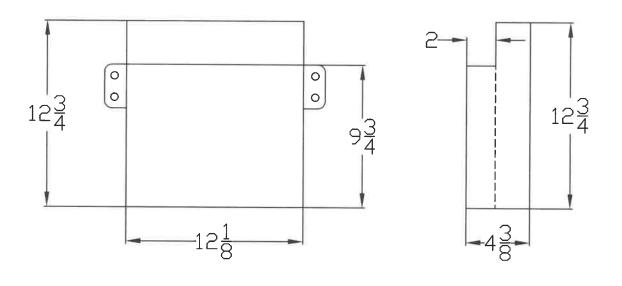

# GASB Statement 100, Accounting Changes and Error Corrections – an amendment of GASB Statement No. 62 (GASB 100)

The primary objective of this Statement is to enhance accounting and financial reporting requirements for accounting changes and error corrections to provide more understandable, reliable, relevant, consistent, and comparable information for making decisions or assessing accountability. The requirements of this statement are effective for fiscal years beginning after June 15, 2023, which is the fiscal year beginning January 1, 2024.

# GASB Statement No. 101, Compensated Absences (GASB 101)

The objective of this Statement is to better meet the information needs of financial statement users by updating the recognition and measurement guidance for compensated absences. That objective is achieved by aligning the recognition and measurement guidance under a unified model and by amending certain previously required disclosures. The requirements of this statement are effective for fiscal years beginning after December 15, 2023, which is the fiscal year beginning January 1, 2024.