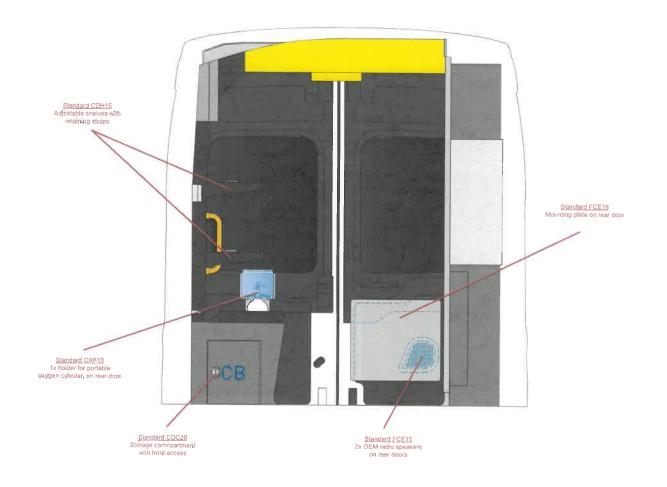

hooks in ceiling Two (2) recessed/flexible IV hooks in ceiling | 1.00     |
| FCT-RWR-15    | Two (2) recessed radio speakers Two (2) recessed radio speakers. (Included)                 | 1.00     |





# **TXE - Generic Prototype**Ford Transit Van T350

Revision 0 2024

Date 2024-04-08 rev.0

Scale 1:40 Draftman BL







| Compartment               | Opening L x H   | Interior dimensions L x H x D |
|---------------------------|-----------------|-------------------------------|
| Lockable compartment -CA- | 12.75" x 7.50"  | 12.75" x 7.50" x 3.00"        |
| Storage compartment -CB-  | 11.75" x 13.75" | 16.25" x 17.50" x 19.25"      |







42.00" x 10.00" x 7.50"

41.50" x 9.50"

Storage compartment -SF-

16.75" x 27.00" x 13.50"

Storage compartment -5C-

Scale: 1:20 Draftman: BL





| Compartiment              | Ouverture LxH   | Dimensions intérieures L x H x P |
|---------------------------|-----------------|----------------------------------|
| Comp. draps souillés -DB- | 11.75" x 13.75" | 16.25" x 17.50" x 19.25"         |



Floor view

Date: 2024-04-08 rev.0

Scale: 1:30 Draftman: BL





Scale: 1:30 Draftman: BL









Date: 2

2024-04-08 rev.0

Scale: 1:3 Draftman. BL

Standard CRA11 Streets de rear console



Standard SEB11 Inverter - Charger control panel



Option CRB11
Curbside auxiliary console



Date: 2024-04-08 rev.0

Scale. Draftman BL







# **stryker**

# Mulvane EMS\_Power System\_May 2024

Quote Number:

10918044

Version:

- 1

Prepared For:

MULVANE EMER SVCS

Attn:

Rep:

Bryce Wheeler

Email:

bryce.wheeler@stryker.com

Phone Number:

Mo