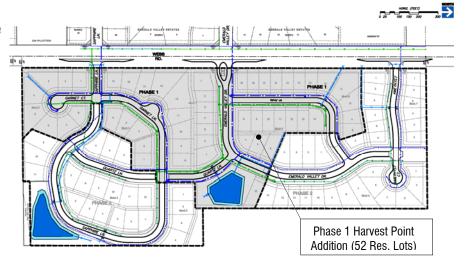

#### 10. Harvest Point Addition:

City Attorney, J.T. Klaus, reviewed this item with the council. The City has received three amended petitions for the (1) water, (2) sanitary sewer, and (3) mass grading & detention pond improvements to serve the Harvest Point Addition. The amended petitions are necessary to properly reflect increases and decreases in anticipated costs since the original petitions were prepared. The amended petitions request the improvements be made by the City and the costs "specially assessed" against the landowners in the Subdivision benefitted.

Triplett Woolf Garretson, LLC ("Bond Counsel") has prepared a resolution amending Resolution No. 2023-5 which determined the advisability of the improvements and an amending ordinance amending Ordinance No. 1573 which authorized the construction of the improvements for the City's consideration to reflect the increased amount.

Murdock Properties, LLC must present a supplemental letter of credit in the amount of \$70,490, which supports the net increase in the amount of its petitions and names the City as beneficiary, before any construction contracts are approved. It must also present an amended Developer's Agreement to reflect the change in costs for the water, sanitary sewer, and mass grading & detention pond improvements.

Changes to the petitions are as follows:

The original water petition was: \$526,900 The original sanitary sewer petition was: \$480,200 The original mass grading & detention pond petition was: \$761,700 \$1,768,800

The new water petition was:

The new sanitary sewer petition was:

\$379,300 (a decrease of \$147,600)

\$692,400 (an increase of \$212,200)

\$898,500 (an increase of \$136,800)

\$1,970,200

The increase in the costs of the water and storm water drain improvements require a supplemental LOC in the amount of \$70,490 (or 35% of \$201,400).

General obligation bonds will be issued to pay the costs and special assessments will be levied against the benefited properties following completion and acceptance of the improvements. The City Council must formally accept the amended petitions requesting the changes in estimated costs for the improvements in the Subdivision and adopt the amending resolution and amending ordinance in order to special assess the costs of the improvements to the Addition.

# 1. Review/Accept Bid for Phase 1 Harvest Point Addition and Issue Notice of Award:

On April 8, 2024, an advertisement to bid Phase 1 "Grading and Utility Improvements" was distributed to twelve (12) local infrastructure contractors. On May 1, 2024, the City received five (5) bids from the following contractors: McCullough Excavation, Nowak Construction, Dondlinger & Sons, Apex Excavating, and Mies Construction. Young reviewed the bid tabulation with the council.

City staff recommends accepting the low bid submitted by McCullough Excavation and approving a Notice of Award.

MOTION by Gerber, second by Leeds that the City accept the bid submitted by McCullough Excavation, Inc. in the amount of \$1,672,980 for "Grading and Utility Improvements" to serve Phase 1 Harvest Point Addition and authorize the issuance of a Notice of Award. MOTION approved unanimously.