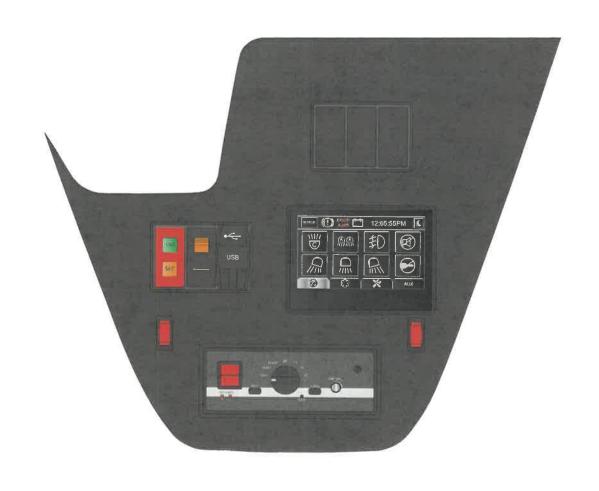

| Opening L x H   | Interior dimensions L x H x D |
|---------------------------|-----------------|-------------------------------|
| Lockable compartment -CA- | 12.75" x 7.50"  | 12.75" x 7.50" x 3.00"        |
| Storage compartment -CB-  | 11.75" x 13.75" | 16.25" x 17.50" x 19.25"      |







42.00" x 10.00" x 7.50"

41.50" x 9.50"

Storage compartment -SF-

16.75" x 27.00" x 13.50"

Storage compartment -5C-

Scale: 1:20 Draftman: BL





| Compartiment              | Ouverture LxH   | Dimensions intérieures L x H x P |
|---------------------------|-----------------|----------------------------------|
| Comp. draps souillés -DB- | 11.75" x 13.75" | 16.25" x 17.50" x 19.25"         |



Floor view

Date: 2024-04-08 rev.0

Scale: 1:30 Draftman: BL





Scale: 1:30 Draftman: BL









Date: 2

2024-04-08 rev.0

Scale: 1:3 Draftman. BL

Standard CRA11 Streets de rear console



Standard SEB11 Inverter - Charger control panel



Option CRB11
Curbside auxiliary console



Date: 2024-04-08 rev.0

Scale. Draftman BL







# **stryker**

# Mulvane EMS\_Power System\_May 2024

Quote Number:

10918044

Version:

- 1

Prepared For:

MULVANE EMER SVCS

Attn:

Rep:

Bryce Wheeler

Email:

bryce.wheeler@stryker.com

Phone Number:

Mobile:

(785) 317-4917

Quote Date:

05/07/2024 08/05/2024

Expiration Date: Contract Start:

05/07/2024

Contract Start: Contract End:

05/06/2025

## **Equipment Products:**

| #   | Product      | Description                    | U/M | Qty      | Sell Price  | Total       |
|-----|--------------|--------------------------------|-----|----------|-