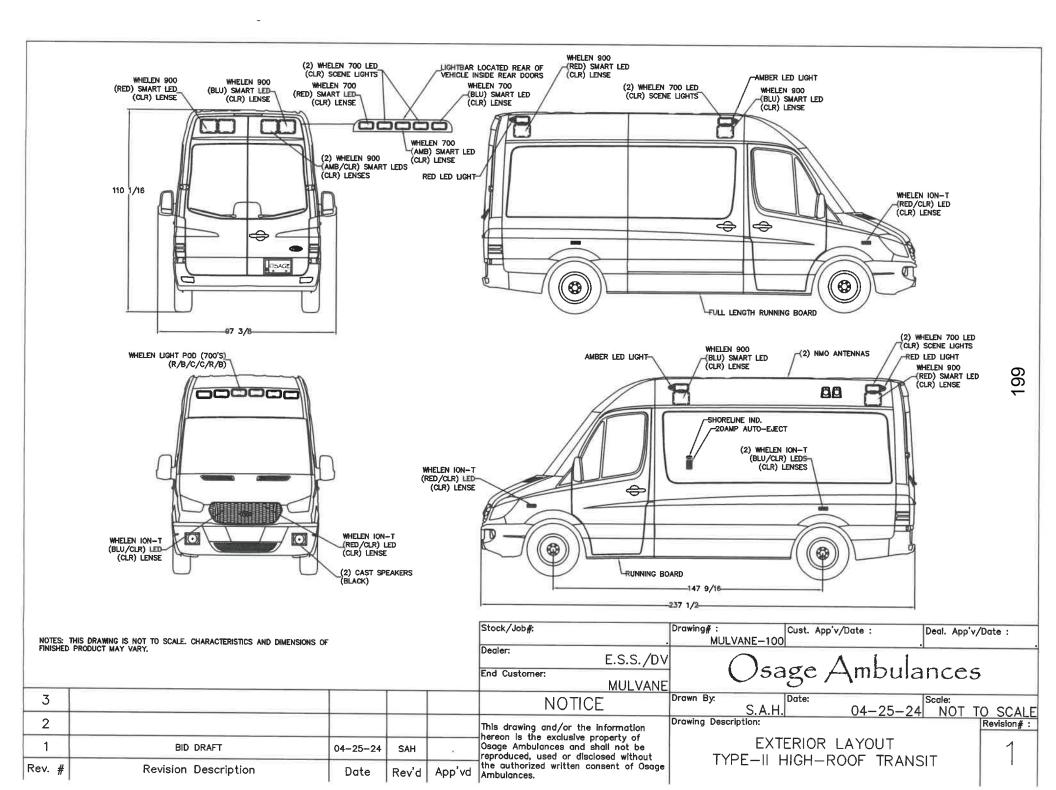

med. The implied warranties of merchantability and fitness for any particular purpose are expressly limited to the terms stated above. Some states do not allow limitations on how long an implied warranty lasts. Therefore, the above limitations may not apply to you.

Under no circumstances shall Osage Industries, Inc. be liable to purchaser or any other person for any special or consequential damages, whether arising out of breach of warranty, breach of contract, or otherwise. Some states do not allow the exclusion or limitation of incidental or consequential damages. Therefore, the above limitations or exclusions may not apply to you.

This Warranty gives you specific legal rights, and you may have other rights, which vary, from state to state.

Document Control Number OM 19-1-17, Rev. J









|        | ES: THIS DRAWING IS NOT TO SCALE. RACTERISTICS AND DIMENSIONS OF FINISHED | PRODUCT  | MAYV  | ARY.   | Stock/Job#:                                                                                                       | Drawing#: Cust. A                     | pp'v/Date : Deal.     | App'v/Date : |
|--------|---------------------------------------------------------------------------|----------|-------|--------|-------------------------------------------------------------------------------------------------------------------|---------------------------------------|-----------------------|--------------|
|        |                                                                           |          |       |        | E.S.S./DV<br>End Customer: